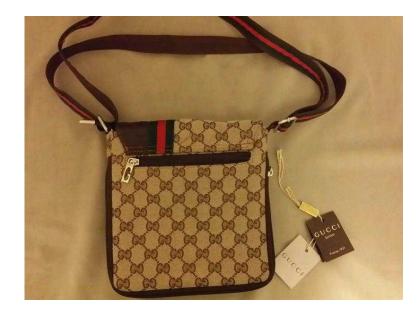

## Authentic quotGucciquot Designer Unisex Messenger Crossbody Shoulder Bag. (49.9

Location London, London https://www.freeadsz.co.uk/x-475043-z

Authentic Gucci Messenger Bag. Brand New with Original Tags, Unused. Brown fabric cross body bag with long adjustable strap (brown, green & red)

& brown faux leather trim and inner detail. Magnetic catch, 2 inner zipped compartments, I outer zipped compartments, 2 zipped expandable sections, Classic "Gucci" metal motif and zips. Size 9.5" x 9.5" Approx. ;