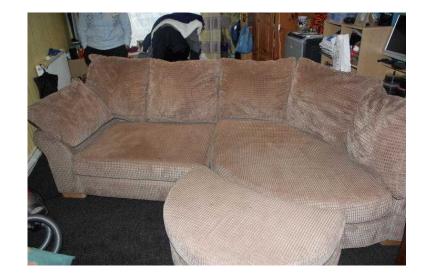

## Left Arm Corner Sofa (180 GBP)

Location Yorkshire and the Humber, West Yorkshire https://www.freeadsz.co.uk/x-475081-z

DFS Left Arm Corner Sofa colour Mocha and half moon pouff , for sale smoke free house, £180.00 ono got a new sofa ready to go. Been let down;