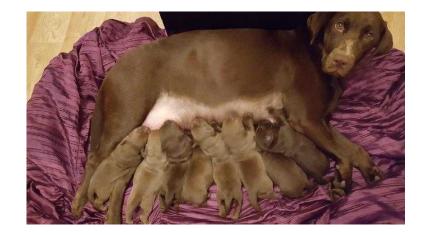

## Labrador puppies (450 GBP)

Location **West Midlands, Shropshire** https://www.freeadsz.co.uk/x-475102-z

We have 8 beautiful chocolate Labrador puppies! They were born on the 27th. November. Both of the parents are healthy dogs. The puppies will be ready to go to a new home on the 29th. January. If you want to view the puppies, the date will be from the 18th of December. £50 deposit will be needed to reserve a puppy. Puppies will be wormed, vaccinated, vet checked and micro.