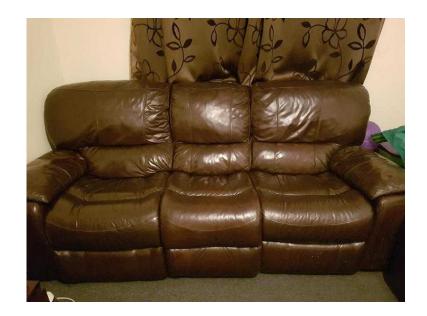

## Recliner sofa set (800 GBP)

Location **South East, Middlesex** https://www.freeadsz.co.uk/x-475105-z

Chocolate brown Italian leather Recliner Sofa Set 1 seater Recliner and rocking chair 2 seater electric Recliner 3 seater manual Recliner Very good condition and extremely comfortable Unfortunately they are too big for my living room which is why I am selling them. CAN NEGOTIATE ON THE PRICE No time wasters