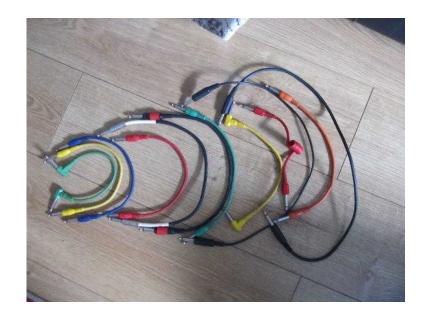

## Twelve short patch leads jack to jack for pedalsstudio effects etc (10 GBP)

South East, East Sussex Location https://www.freeadsz.co.uk/x-475139-z

Twelve short patch leads jack to jack for pedals/studio rack effects etc .All are tested as working. collection