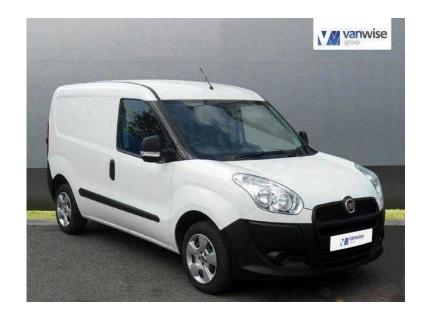

## **Fiat Doblo Cargo 2014 (6,500 GBP)**

Location **East of England, Bedfordshire** https://www.freeadsz.co.uk/x-475152-z

Full service, Excellent bodywork, Excellent Condition interior, 1 owner, White, Warranted mileage, Side loading door, Ply lined, Factory bulk head, Solid rear door, Remote central locking, 5 speed, Power assisted steering, Immobiliser, Radio/CD, Drivers airbag, Electric windows, Head restraints, Cloth seat trim, ABS, 2 seater cab, Adjustable steering wheel, Part Exchange Welcome, HP and leasing, Finance available, Hundreds of vans at trade prices, \*\*\*FREE MOT FOR LIFE \*\*\* WHILE YOU ARE THE KEEPER OF THE VEHICLE.