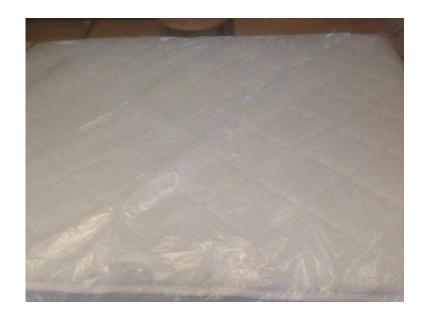

## **King size Sensaform x-display mattress (169 GBP)**

Location **East Midlands, Leicestershire** https://www.freeadsz.co.uk/x-475186-z

This King size Sensaform x-display mattress comes in wraps as new. The Sensaform range combines the latest air stream breathable Sensaform memory foam with premium pocketed springs which gives a supportive and refreshing nights sleep.

This has a 1450 double layer of premium pocketed springs count for increased all over comfort. Double depth Sensaform memory foam incorporating air stream breathable temperature regulating technology, which also helps reduce tossing and turning by eliminating uncomfortable presure points. Dynamic perimeter border for total edge to edge support which increases the sleeping surface. Quilted temperature regulating fabric for cool comfort, night after night. This comes to you at only £169 with a huge saving at only £699 RRP. Pls contact 07407300272 074073002...(click to reveal full phone number) for for information, Delivery Available if.