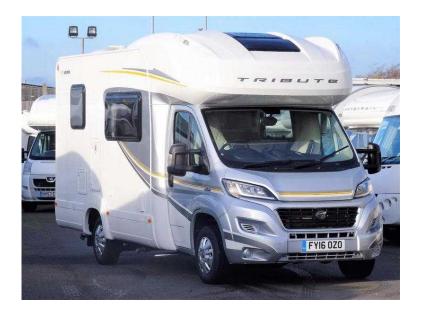

## Auto-Trail Tribute T-615 2016 (38,995 GBP)

Location South West, Dorset https://www.freeadsz.co.uk/x-475243-z

FRONT LOUNGE, REAR KITCHEN; Kitchen across the rear comprises gas oven/grill combo & hob, 3-way fridge/freezer, sink/drainer and cupboard storage. The washroom in the rear offside corner includes hand basin, cassette toilet and separate shower cubicle. The front lounge features two side-facing settees and swivelling cab seats, which can be set up as either two single beds or a transverse double for the night. Plentiful storage space throughout, including the low-line overcab area. Gas and electric heating and hot water. Cab air-con and cruise control. Awning & rear protection bar fitted. Call for more information or to arrange a viewing.

2 Berth, Flyscreens, Blinds, Awning, Swivel Front Seats, Mains, Leisure Battery, Power Management, Sink/Drainer, 3-Burner Hob, Oven, Grill, Wardrobe, Hand Basin, Cassette Toilet, Rear Kitchen, Curtains, Steering Wheel Audio Controls, Power steering, Central locking, Air Conditioning, Electric windows, Battery Charger, Loose Fit Carpets, On Board Water Tank, Roof Light, PLGV (Under 3.5t), 3-Way Fridge & Freezer, Cruise control, Separate shower, Gas heating, Electric heating, Gas hot water, Electric hot water, Front lounge