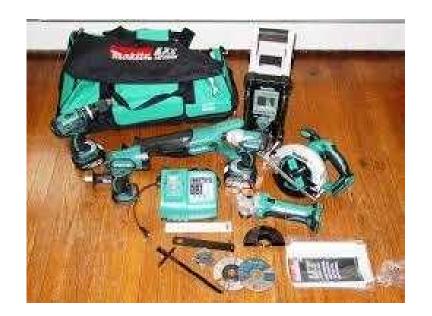

## Selling my Makita XT702 18V LXT Lithium-Ion Cordless Combo Kit (7 Piece) (300 GBP

West Midlands, Warwickshire Location https://www.freeadsz.co.uk/x-475280-z

Makita XT702 18V LXT Lithium-Ion Cordless Combo Kit (7 Piece) Variable 2-speed 1/2" Hammer Driver-Drill with Makita-built 4-pole motor delivers 480 in. lbs. of Max Torque and weighs only 4.0 lbs. with battery6-1/2" Circular Saw delivers 3,700 RPM for faster cutting and ripping through wood and weighs only 7.3 lbs. with batteryReciprocating Saw provides 0-2,900 SPM with "tool-less" blade changes & shoe adjustments and weighs only 7.9 lbs. with batteryVariable speed Impact Driver (0-2,300 RPM & 0-3,200 IPM) provides 1,420 in. lbs. of Max Torque and weighs only 3.3 lbs. with battery4-1/2" Cut-Off/Angle Grinder produces an impressive 10,000 RPM and weighs only 5.0 lbs. with