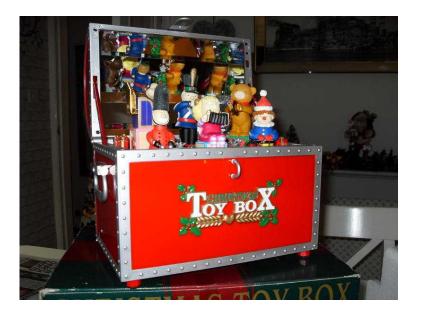

## **Musical Toy Box. (45 GBP)**

Location West Midlands, Warwickshire https://www.freeadsz.co.uk/x-475361-z

Christmas Toy Box, childrens musical toy box with animated characters. Plays 12 seasonal songs, illuminated. Immaculate condition, boxed, with power adapter. Great chistmas.