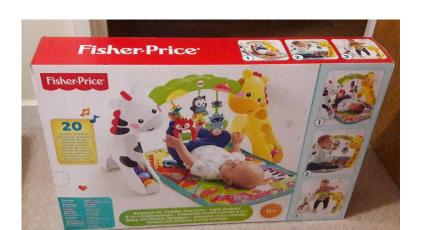

## Fisher-Price Newborn-to-Toddler Play Gym for sale (unopened box) 0 years (30 GBP)

South East, Surrey Location https://www.freeadsz.co.uk/x-475458-z

## Newborn-to-Toddler

3 "grow-with-me" stages and two musical modes (up to 20 minutes of music)

Colourful dancing lights with more than 12 activities & toys, Machine-washable padded mat for Stage 1 Lay & Play. Mat folds for Stage 2 Sit & Play with put-and-take ball trough, Mat removes for Stage 3 Stand & Play with zebra and giraffe ball drop. The toy will help the baby develop fine motor skills, gross motor skills, balance & coordination, and more

Includes 5 colourful balls, Lights, sounds & music help stimulate baby's senses. Requires 3 AAA.

| s://www.                      | Fisher-Price<br>dler Play<br>opened bo |
|-------------------------------|----------------------------------------|
| freeads                       | orice<br>lay<br>b                      |
| s://www.freeadsz.co.uk/x-4754 |                                        |
| x-4754                        | Newborn-to-<br>m for sale<br>0 years   |