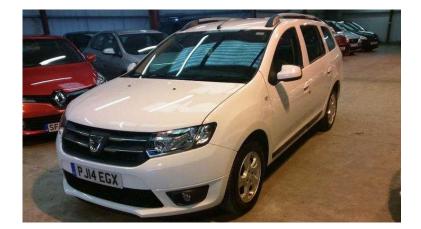

## Dacia Laureate 2014 (6,600 GBP)

Location North, Lancashire https://www.freeadsz.co.uk/x-475464-z

Exceptional value for money.....2014 plate diesel estate for only £6989!!!! Only one owner from new with FULL SERVICE HISTORY. Serviced at 12492, 24750 and 38279 miles. Manufacturers warranty until 13/06/2017. mot UNTIL 13/06/2017. This car is in cracking condition and has the added benefit of full leather seats, Colour sat nav and Bluetooth. Sensible finance packages are available and part exchange is more than welcome. UK wide delivery is also available. Call Rob on 01484 559595 01484 5595...(click to reveal full phone number) or 07725 528929 07725 5289...(click to reveal full phone number) to arrange a viewing/test drive.