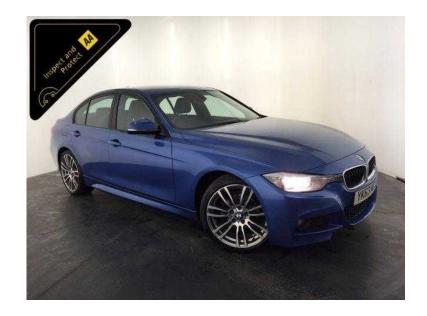

## **BMW 3 Series 2013 (12,895 GBP)**

Location **East Midlands, Leicestershire** https://www.freeadsz.co.uk/x-475528-z

Metallic Blue, AA INSPECTED PLUS AA 3 MONTH WARRANTY, 1 owner, Last serviced on 26/07/2016 at 79,348 miles, 5 seats, Service History, 12 Months Road Tax Only £30, Specification Includes, 19" Alloy Wheels, Audio/visual Rear Parking Sensors, Key-Less Go, Stop/start Technology, Digital Dual Zone Climate Control, Cruise Control, Full Black Leather Interior, 3 Stage Heated Front Seats, Digital Display, Cd/dab Stereo System, Bluetooth, Sport /sport+ / Eco Pro / Comfort Vehicle Dynamic Modes, 6 Speed Manual Gearbox. Value Financing Options Available, Fixed Prices. £12,895 p/x welcome Cruise Control.