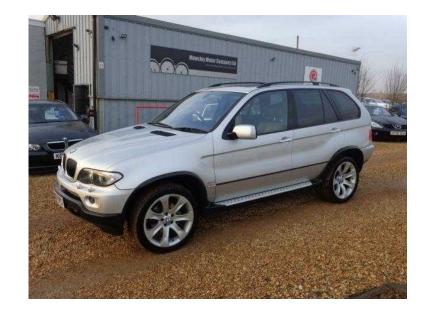

## **BMW X5 2006 (7,490 GBP)**

Location **East Midlands, Leicestershire** https://www.freeadsz.co.uk/x-475533-z

Air Conditioning, Automatic, Cruise Control, Park Distance Control (PDC), Front and Rear, Alarm System, Metallic Paint, Electric Windows Front and Rear, Rain Sensor, Seat Adjustment Front, Electric with Driver Memory, Green Tinted Glass, On Board Computer (OBC), 19in Alloy Wheels 9J x 19 (Front) 10J x19 (Rear) V Spoke, Hill Descent Control (HDC), RDS Radio/Cassette Player. SILVER, All major Credit and Debit cards accepted, Finance arranged, Autoguard Warranties available, £7,490 p/x welcome Air Conditioning, Cruise