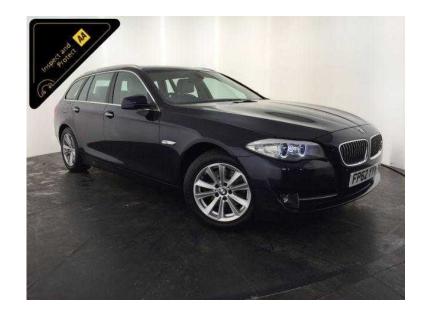

## **BMW 5 Series 2012 (100 GBP)**

Location **East Midlands, Leicestershire** https://www.freeadsz.co.uk/x-475538-z

Metallic Blue, AA Inspected Plus AA 3 Month Warranty, 1 owner, 5 seats, 184 BHP, 12 Months Road Tax Is £110, The Specification Includes: 17" Alloy Wheels, Audio and Visual Front and Rear Parking Sensors, Key-less Go, Stop/Start Technology, Full Cream Leather Interior, 3 Stage Heated Front Seats, Digital Dual Zone Climate Control, Cruise Control, Digital Display, CD / DAB Stereo System, Voice Control, Bluetooth, Electric Power Fold Door Mirrors, Sport / Eco pro / Comfort / Sport Plus Vehicle Dynamic Modes, Automatic/Tiptronic Gearbox, Value Financing Options Available, Great Value, Fixed Prices, £10,000 p/x welcome Cruise Control,