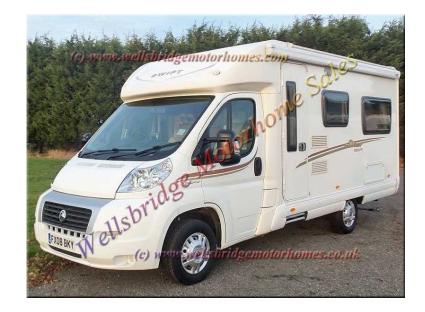

## **Swift Suntor 2008 (26,995 GBP)**

Location **East of England, Cambridgeshire** https://www.freeadsz.co.uk/x-475552-z

A 2 berth RHD Manual 2.2TD Coach-built Motorhome with PAS, awning, remote central locking. Drivers airbag, cabin blinds, electric windows and mirrors, radio/CD player. Central washroom with a shower, sink, wc, cabinet and mirror. Central kitchen with a fully fitted gas cooker (1 elec & 3 gas hobs), microwave oven, fridge with ice box, sink, cutlery drawer and cabinets. Rear lounge with 2 side facing sofas and removable table, a chest of drawers with pull-out top, wardrobe. Window curtains, screens and blinds, large roof-light, carpet and lino flooring, ample storage, door fly screen. Air blown/convector heater, spot and strip lighting, 240/12V, Tv point and bracket on wall, electric doorstep. Manuals in vehicle. Full service history. Length:6.4m, Width:2.4m, Height:2.9m. GWT:3500kg(hpi).

2 Berth, Flyscreens, Blinds, Awning, 4-Burner Hob, Wardrobe, Shower, Front Kitchen, Front Washroom, Curtains, Microwave, Toilet, Power steering, Central locking, Electric windows, Blown Air Heating, Door Screen, Heki Roof Light, Loose Fit Carpets, Rear Lounge, Cooker, Full Service History, Manuals Pack, Cabin Blinds, Electric Doorstep, Fridge/Icebox, Kitchen Sink, TV Point, 240/12V, Radio