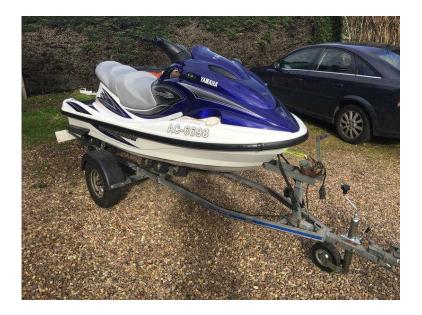

## YAMAHA XLT 1200 WAVERUNNER JET SKI 2002 (2,150 GBP)

Location **South East, East Sussex** https://www.freeadsz.co.uk/x-475575-z

For sale Yamaha XLT 1200 waverunner 2002. The jet ski is in very good condition and has done 85 hours. It has been very well looked after, flushed after every use and starts first time every time. Jet ski comes with cover and.