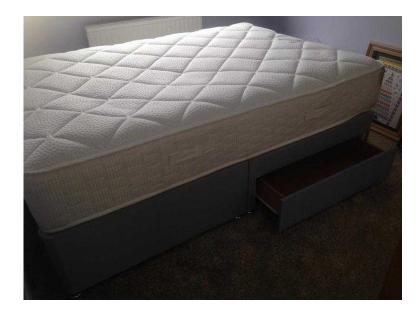

## Double Sensaform 3000 Pocket Sprung Memory Foam Mattress amp Miss-Match In Co

Location South East, Oxfordshire https://www.freeadsz.co.uk/x-475746-z

Double Sensaform 3000 Pocket Sprung Memory Foam Mattress & Miss-Match In Colour 2 Draw Divan Base, these are both in as new condition they have been used as display props in show homes/rooms. The pics below are a guide to see what they could look like, As I've mentioned the 2 halves of the double divan are different colours one grey and the other beige ish colour they fit together perfect it's just the colour difference hence the reduction in price to only £159 for the whole set, if you put a valence over it will be ideal. For more information pls call/txt me on 07407300272 074073002...(click to reveal full phone number) many thanks.