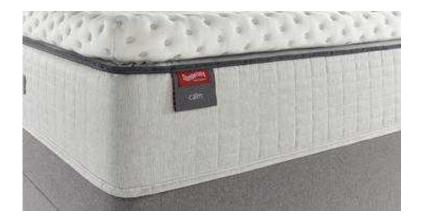

## Slumberland King Size Calm Pillow Top Mattress (899 GBP)

Location South East, Oxfordshire https://www.freeadsz.co.uk/x-475748-z

full phone number) . Delivery can be offered if necessary. ;

Slumberland King Size Calm Pillow Top Mattress with Affinity<sup>™</sup> Foam, this deep, luxurious, cool and comforting. The open cell structure of the Affinity Foam enhances air circulation and breathability of the mattress. Affinity<sup>™</sup> Foam has also been designed to offer instantly responsive comfort and optimum support while allowing you to move easily helping you get a great night's sleep. The Calm mattress contains a unique blend of Cushion, Comfort and Support Affinity<sup>™</sup> Foams for a level of comfort like nothing you've experienced before. Pillow top with Affinity<sup>™</sup> Comfort Foam Affinity<sup>™</sup> Support and Cushion Foam Maximum Aifflow 70mm Affinity<sup>™</sup> Foam Top layer – Affinitex with Actipro® This mattress is in GREAT QUALITY/CONDITION, which comes with a massive saving off its £1,399.99 which could be yours for only wait for it £899 yes you've read correctly so don't delay pls contact by inboxing me or call/txt 07407300272 074073002...(click to reveal