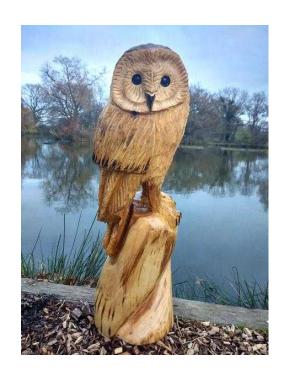

## **CHRISTMAS GIFT IDEAS CHAINSAW CARVINGS LOOK (50 GBP)**

South East, East Sussex Location https://www.freeadsz.co.uk/x-475757-z

OWLS BEARS EAGLES MUSHROOMS BENCHES CHAIRS ABSTRACTS ECT 400 CARVINGS IN STOCK VARIOUS PRICES, DEPENDS ON SIZE MORE HOUSE FARM BUSINESS CENTRE WIVELSFIELD SUSSEX RH17 7RE 07881476957 078814769...(click to reveal full phone number) COMISSIONS WELCOME ALSO STUMP