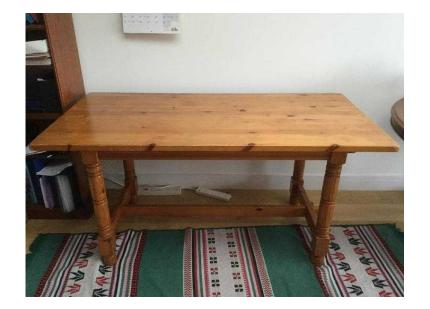

## Dining table (40 GBP)

Location London, London https://www.freeadsz.co.uk/x-475768-z

Wooden dining table probably pine. 150 X 60 cm. Sturdy, good.

|    | Dining                              | table  |
|----|-------------------------------------|--------|
|    | https://www.freeadsz.co.uk/<br>68-z | ·-4757 |
| 烈火 | Dining                              | table  |
|    | https://www.freeadsz.co.uk/<br>68-z | <-4757 |
| 線網 | Dining                              | table  |
|    | https://www.freeadsz.co.uk/<br>68-z | <-4757 |
|    | Dining                              | table  |
|    | https://www.freeadsz.co.uk/<br>68-z | <-4757 |
|    | Dining                              | table  |
|    | https://www.freeadsz.co.uk/<br>68-z | <-4757 |
|    | Dining                              | table  |
|    | https://www.freeadsz.co.uk/<br>68-z | <-4757 |
|    | Dining                              | table  |
|    | https://www.freeadsz.co.uk/<br>68-z | <-4757 |
|    | Dining                              | table  |
|    | https://www.freeadsz.co.uk/<br>68-z | <-4757 |
|    | Dining                              | table  |
|    | https://www.freeadsz.co.uk/<br>68-z | <-4757 |
|    | Dining                              | table  |
|    | https://www.freeadsz.co.uk/<br>68-z | K-4757 |