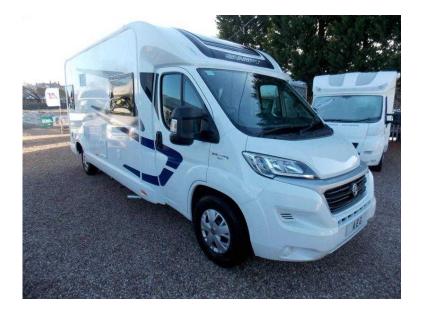

## Swift Escape 2017 (49,435 GBP)

Location West Midlands, Shropshire https://www.freeadsz.co.uk/x-475833-z

AEG are proud to present the New 2017 EURO 6 Escape 685 Motorhome fitted here with the 'Comfortmatic' Gearbox and Cruise Control, both combining to offer you comfort & ease of driving during your precious leisure time! This New Model features Swivel Cab Seats, Central Dinette, 'L' shaped Lounge with opposing Sofa, Three Travelling Seats that all combine to make a Double Bed, overhead Drop Down Double Bed and a rear 'U' shaped Lounge that converts to a further Double Bed. Complete with a Side Kitchen with Three Burner Hob, Grill, Oven and New Slimline Fridge with Freezer Compartment, opposing Washroom with Shower facility, Thetford Electric Flush Toilet, Vanity Mirror and a Wardrobe with ample Cupboards and storage areas. The New Escape 685 with Cruise Control, Rear Parking Sensors and the Six Speed Comfort-Matic Gearbox to assist in your Holiday leisure! Competitive finance available for up to 'Ten Years!' Part exchange wanted.

Air Conditioning, Cruise Control, Tracker Fitted, 6 Berth, Flyscreens, Blinds, Mains, Leisure Battery, Heating, Status TV Aerial, Hot Water, 3-Burner Hob, Oven, Grill, Wardrobe, Shower, Hand Basin, Side Kitchen, Curtains, Microwave, Bluetooth, Blown Air Heating, Heki Roof Light, Loose Fit Carpets, Rear Lounge, Pull Down Bed, 3 Travelling Seats, swivell Cassette Toilet, Rear Parking