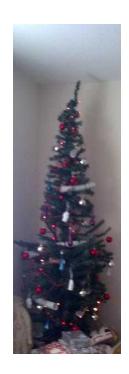

## Artificial approx 7 tall green xmas tree in used condition, but very serviceable to use

East Midlands, Northamptonshire Location https://www.freeadsz.co.uk/x-475856-z

Green artificial tree 7 ft Tall. No Frills, just a nice Narrow artificial tree. Being of the Narrow type, it fits nicely in a corner of the room and not overwhelming and taking up floor space, yet its height gives presence es[ecially when decorated. The pics show it when decorated last year. It is kept and stored in a garage in its box. Collection may be made day times only, prferably weekday mornings most convenient. First come and buy basis by way of enquiries. Also advertized on other sites. So No REPLY will probably mean its gone. Thanks for