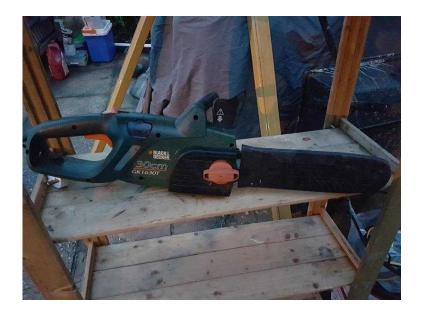

## **Bosch electric chainsaw (35 GBP)**

Location South East, West Sussex https://www.freeadsz.co.uk/x-475891-z

Bosch electric chainsaw All working but could do with sharpening or replacement

|                                                                      | 1                                                                    |                                                                      | 1                                                                    | 1                                                                    | 1                                                                    | 1                                                                    |                                                                      | 1                                                                    | 1                                                                    |
|----------------------------------------------------------------------|----------------------------------------------------------------------|----------------------------------------------------------------------|----------------------------------------------------------------------|----------------------------------------------------------------------|----------------------------------------------------------------------|----------------------------------------------------------------------|----------------------------------------------------------------------|----------------------------------------------------------------------|----------------------------------------------------------------------|
|                                                                      |                                                                      |                                                                      |                                                                      |                                                                      |                                                                      |                                                                      |                                                                      |                                                                      |                                                                      |
| Bosch electric chainsaw<br>https://www.freeadsz.co.uk/x-4758<br>91-z |