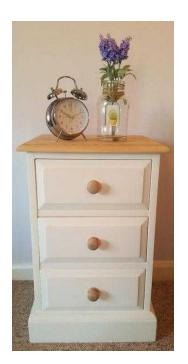

## Solid Pine Bedside Table (45 GBP)

Location **South East, Berkshire** https://www.freeadsz.co.uk/x-475906-z

Single solid Pine Bedside Table. Dovetail joints with a stripped/waxed top & handles The dimensions are - Height: 62 cm Width: 39 cm Depth: 30.5 cm. New condition, lovely quality. No.