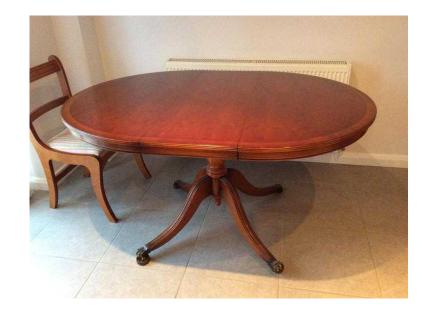

## Dining table and chairs (100 GBP)

Location **East of England, Cambridgeshire** https://www.freeadsz.co.uk/x-475915-z

Quality Yew dining polished table and 4 chairs (optional) 42in dia and 57in (oval) with centre piece inserted. Good quality with strong middle fixing on castors- one castor needs re gluing..Chairs to match with pale green / pink