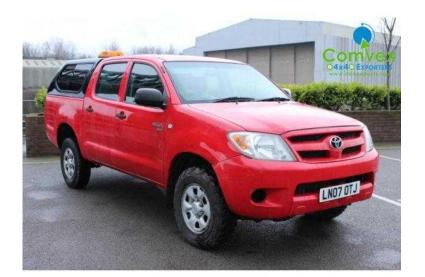

## Toyota Hi-lux 2007

Location Northern Ireland, County Durham https://www.freeadsz.co.uk/x-475937-z

Price FOB (Excl. Shipping): £4,750, Manufacturer: Toyota, Model: HILUX HL2 D/CAB, Year: 2007, Vehicle Type: Pick Ups, Axle Configuration: 4x4, Year 2007, 4x4 Axle, Model HL2, Double Cab, 2.5 D4D Turbo Diesel, 5 Speed Manual Gearbox, Canopy, Rough Terrain Tyres, Tow Hitch, AC, CD / Radio, Handsfree, Ideal Work / Farm Pickup, Price USD, Please email us for quote in USD as the exchange rates change.