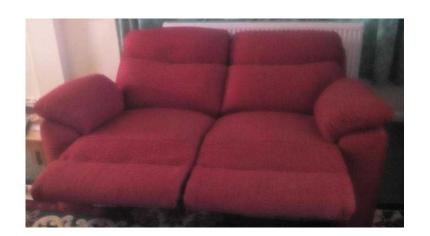

## ONLY 150 EACH Genuine La-Z-Boy top quality matching 2 X 2 seat sofas (150 GBP)

East of England, Hertfordshire Location https://www.freeadsz.co.uk/x-475955-z

Grab a real bargain Genuine La-Z-Boy furniture is hand made top quality and built to last a life time do not confuse these with all the cheap stuff advertised on here these were purchased from SCS 2 x 2 seater sofas in red tweed fabric, with great back support and ultimate comfort, one is a double recliner and the other static. Height 37". Width 68". Depth 33" this price is a monster saving from new two similar La-Z-Boy sofas today from SCS will cost you around £2400 both of the sofas are in lovely clean condition with no marks or tears, will need two strong people to lift out from a smoke free.