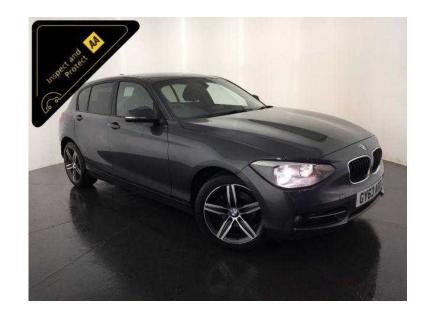

## **BMW 1 Series 2013 (110 GBP)**

Location **West Midlands, Staffordshire** https://www.freeadsz.co.uk/x-478389-z

Metallic Grey, AA INSPECTED PLUS AA 3 MONTH WARRANTY, 1 owner, Last serviced on 18/02/2016 at 62,383 miles, 5 seats, BMW Main Dealer Service History, 184 BHP, 12 Months Road Tax Is £30, The Specification Includes: 17" Alloy Wheels, Stop/Start Technology, Key-Less Go, Air Conditioning, Digital Display, CD/DAB Stereo System, Bluetooth, Sport / Eco Pro Vehicle Dynamic Modes, Automatic / Tiptronic Gearbox, Value Financing Options Available, Great Value, Fixed Prices. £11,000 p/x welcome Air Conditioning,