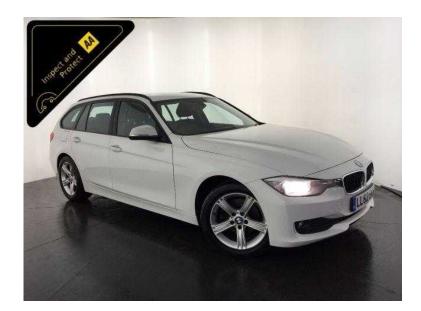

## BMW 3 Series 2012 (8,500 GBP)

Location West Midlands, Staffordshire https://www.freeadsz.co.uk/x-478391-z

White, AA INSPECTED PLUS AA 3 MONTH WARRANTY, 1 owner, 5 seats, Service History, 12 Months Road Tax Only £110, Specification Includes, 17" Alloy Wheels, Rear Parking Sensors, Key-Less Go, Stop/start Technology, Digital Dual Zone Climate Control, Cruise Control, Digital Display, Cd Stereo System, Bluetooth, Split Tailgate, Sport / Eco Pro / Comfort Vehicle Dynamics Modes, 6 Speed Manual Gearbox. Value Financing Options Available, Fixed Prices. £8,500 p/x welcome Cruise Control,