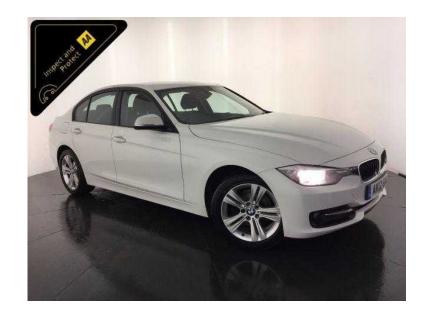

## **BMW 3 Series 2012 (8,795 GBP)**

Location **West Midlands, Staffordshire** https://www.freeadsz.co.uk/x-478394-z

White, AA INSPECTED PLUS AA 3 MONTH WARRANTY, 1 owner, 5 seats, 181 BHP, 12 Months Road Tax Is £30, The Specification Includes: 17" Alloy Wheels, Rear Parking Sensors, Stop/Start Technology, Key-Less Go, Digital Dual Zone Climate Control, Cruise Control, Digital Display, CD Stereo System, Satellite Navigation System, Voice Control, Bluetooth, Sport / Eco Pro Vehicle Dynamic Modes, 6 Speed Manual Gearbox, Value Financing Options Available, Great Value, Fixed Prices. £8,795 p/x welcome Cruise Control.