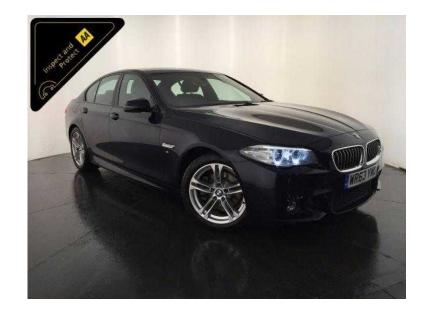

## **BMW 5 Series 2013 (150 GBP)**

Location **West Midlands, Staffordshire** https://www.freeadsz.co.uk/x-478398-z

Metallic Blue, AA INSPECTED PLUS AA 3 MONTH WARRANTY, 1 owner, 5 seats, Bmw Main Dealer Service History, 184 BHP, 12 Months Road Tax Is £110, The Specification Includes: 18" Alloy Wheels, Bi-Xenon Headlights, L.E.D Daytime Running Lights, Front And Rear Parking Sensors, Stop/Start Technology, Key-Less Go, Full Black Leather Interior, 3 Stage Heated Front Seats, Digital Dual Zone Climate Control, Cruise Control, Digital Display, Cd/Dab Stereo System, Satellite Navigation System, Bluetooth, Sport / Comfort Vehicle Dynamic Modes, 6 Speed Manual Gearbox, Value Financing Options Available, Great Value, Fixed Prices. £15,000 p/x welcome Cruise Control,