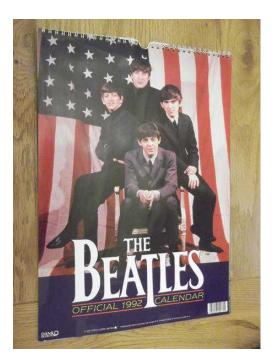

## The Beatles - Official 1992 Calendar (10 GBP)

Location South East, West Sussex https://www.freeadsz.co.uk/x-478432-z

Excellent condition 1992 calendar authorised by Apple Corps with 12 different full-colour photos of The Beatles - solo and group pictures in different locations. Measures 42cmx30cm/16.5"x12". Cash on.