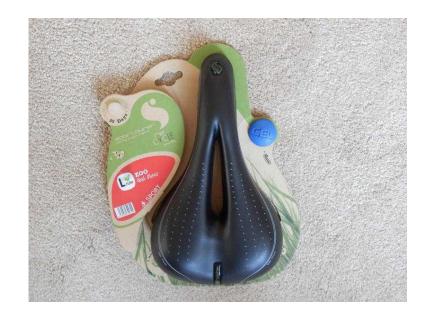

## **Sportourer Gel Saddle (12 GBP)**

Location **South East, West Sussex** https://www.freeadsz.co.uk/x-478462-z

Sportourer Zoo Gel Flow Saddle, only on bike for 2 hours, perfect condition, 100% waterproof, bought from Chain Reaction Cycles for £22.49 2 weeks ago, and no longer required. For active cyclists who use their bike during the week and for longer distances. The saddle is light with a foam cushion for high performance and an innovative suspension system for endurance riding in total comfort. Weight of saddle.