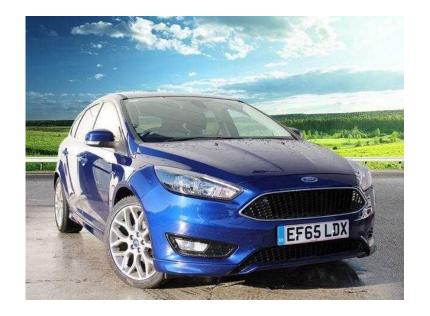

## Ford Focus 2015 (13,990 GBP)

Location Yorkshire and the Humber, South Humberside https://www.freeadsz.co.uk/x-478506-z

Mileage 8,515 miles, Registered 2015, Registration EF65LDX, Fuel Type Diesel, Tax Band A, Tax Cost £0, Engine Size 1.5l, Fuel Consumption 74.3 mpg, Doors 5, Stock Number 6617898, Previous Owners N/A, Bodystyle Hatchback, Transmission Manual, Colour Blue, Interior Trim Cloth, Exterior Colour