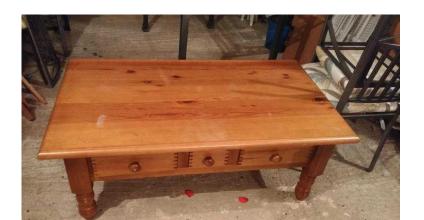

## Pine coffee Table (35 GBP)

Location **South West, Wiltshire** https://www.freeadsz.co.uk/x-478644-z

Pine coffee Table 50" long 30" wide and 19"

| 44-z  | Pine coffee Ta | Pine coffee Ta  https://www.freeadsz.co.uk/x-47 |
|-------|----------------|-------------------------------------------------|-------------------------------------------------|-------------------------------------------------|-------------------------------------------------|-------------------------------------------------|-------------------------------------------------|-------------------------------------------------|-------------------------------------------------|
| Table | Table          | Table                                           | Table                                           | Table                                           | Table                                           |                                                 | Table                                           | Table                                           | Table                                           |