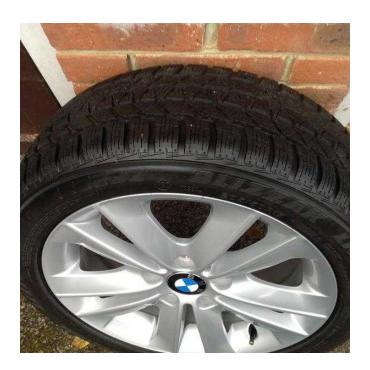

## **Genuine BMW Series 1 Full set Winter Tyres amp Alloys**

**South East, East Sussex** Location https://www.freeadsz.co.uk/x-478651-z

Genuine BMW 1 Series 17" V Spoke 141 Alloy Wheels X 4

Fitted with Bridgestone Blizzak Runflat Winter Tyres in perfect condition. The alloys are in near perfect condition as they've had very little use. Tyre Size: (205/50R17 89H).

Tread Depth: 5mm for all tyres Cash & Collection only from Warlingham. Surrey. £400 o.v.n.

| T Ğ                |  |
|--------------------|--|
| ienuine<br>t Winte |  |
| uine<br>Vinter     |  |
| ~ <u>~</u> ∞       |  |
| BMW<br>Tyre        |  |
| Č                  |  |
| a Se               |  |
| Series<br>amp      |  |
| <b>≯</b> →         |  |