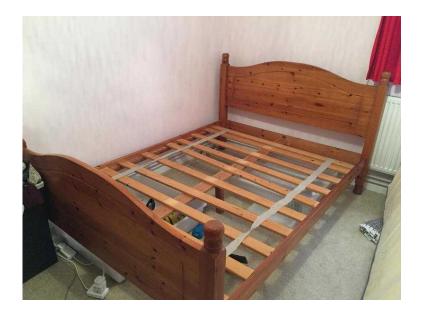

## **Double bed frame (30 GBP)**

Location London, London https://www.freeadsz.co.uk/x-478677-z

Strong wood double bed frame. One screw is missing but bed still holds together without.

|                                   | 2%         |                                   |            | ۵à                                | - <u>-</u> |                                   | 2 Q        |                                   | 992        |                                   | <b>3</b> 2 |                                   |            |                                   | 4          |                                   | <b>1</b>   |                                   | 57         |
|-----------------------------------|------------|-----------------------------------|------------|-----------------------------------|------------|-----------------------------------|------------|-----------------------------------|------------|-----------------------------------|------------|-----------------------------------|------------|-----------------------------------|------------|-----------------------------------|------------|-----------------------------------|------------|
| https://www.freeadsz.co.u<br>77-z | Double bed |
| k/x-4786                          | frame      |