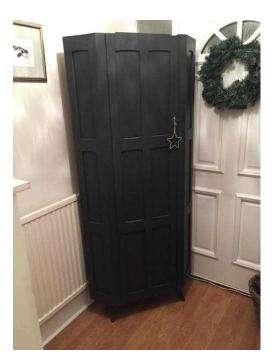

## Sprayed corner coat cabinet (80 GBP)

Location London, London https://www.freeadsz.co.uk/x-478680-z

This cabinet has been upcycled, sprayed with a graphite chalk paint Blended with a Matt polyurethane for a more durable flat.