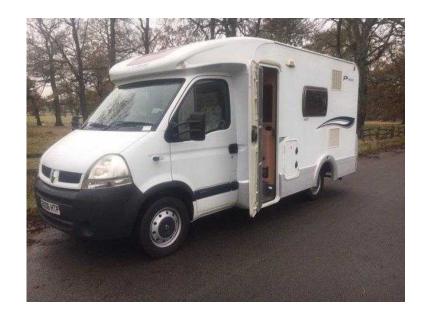

## **Lunar Premier H522 2006 (24,950 GBP)**

Location **West Midlands, Warwickshire** https://www.freeadsz.co.uk/x-478721-z

This 2006 Lunar Premier is based on a Renault master covering only 30000 miles is a superb looking 2 berth low profile motorhome The cab has a stereo ,electric windows and captains seats leading to the living area The dinette converts to a good size double bed Opposite this is the kitchen area with oven and grill next to 3 burner hob there is also a large fridge freezer At the very end is a superbly spacious and modern looking bathroom with separate toilet and shower

Adjustable Steering Column, Radio, 2 Berth, Swivel Front Seats, Mains, Hot Water, Oven, Grill, Hob, Shower, Cassette Toilet, Side Kitchen, Power steering, Blown Air Heating, Fridge Freezer, On Board Water