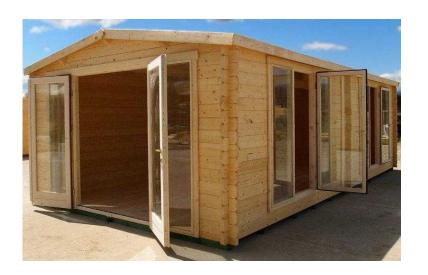

## Stavam 3.9x7.5 M LogCabinPlus (4,400 GBP)

Location London, London https://www.freeadsz.co.uk/x-478726-z

£4,400 FREE DELIVERY For more details on: 01582 344 516 01582 344 5...(click to reveal full phone number)

OVERALL DETAILS

Constructive system: Interlocking Width: 3900 mm / 12'8" ft Depth: 7500 mm/ 24'6" ft Eaves Height: 2000 mm / 6'6" ft Ridge Height: 2500 mm / 8'2" ft Wood: Nordic Spruce, Kiln-dried BASE Pressure Treated Bearers Bearers Height: 70 mm Space in-between Bearers: max. 650 mm FLOOR Boards Thickness: 19 mm Tongue & Groove No finger joints