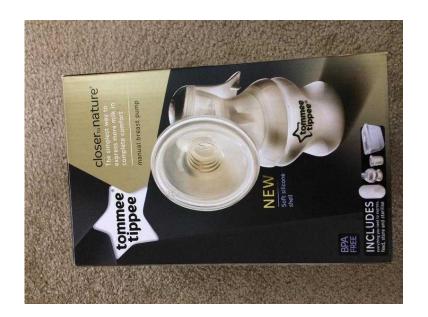

## **Tommee Tippee closer to nature manual breast pump (10 GBP)**

Location South East, East Sussex https://www.freeadsz.co.uk/x-478749-z

Used a few times but couldn't get on with it. Has been cleaned and sterilised, boxed with all accessories