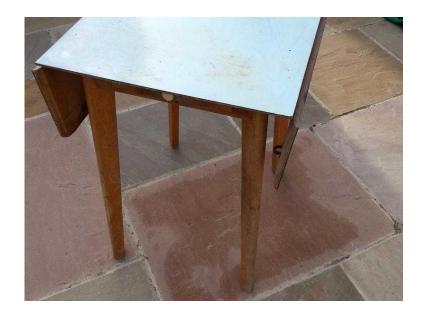

## Retro 1950039s Kitchen Table (25 GBP)

Location **South East, West Sussex** https://www.freeadsz.co.uk/x-478759-z

Retro 1950's kitchen table. Drop leaves & drawer. Very collectible. 90W extended x 61 deep x 76 high. Sound, in good condition. Formica top has a few marks hence.