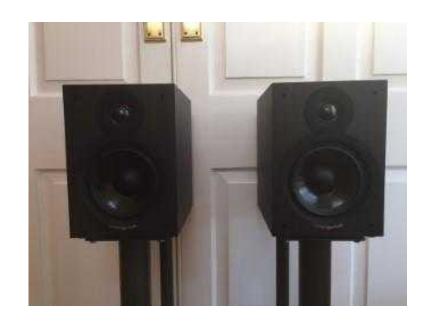

## Cambridge Audio SX50 Loudspeakers with Soundstyle Z2 stands (120 GBP)

East of England, Suffolk Location https://www.freeadsz.co.uk/x-478772-z

Pair of Cambridge Audio SX50 stand mount loudspeakers sold with a pair of Soundstyle Z2 speaker stands. Selling to upgrade to new floor standing loudspeakers. Both approximately 6 months old. Condition: as new. Cost me £220 in total In full working order and happy to demo. Buyer collects. Payment by PayPal preferred (on collection) Speaker Specification: Sensitivity 90dB Impedance 8 ohm. Power Rating: 100 watts max Dimensions of speaker cabinet (H x W x D) mm.225 x 161 x 240 Weight of each speaker is KG.3.0;