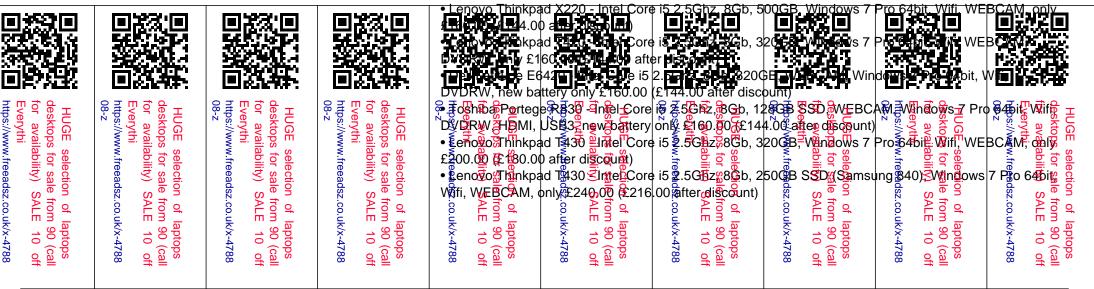

## HUGE selection of laptops desktops for sale from 90 (call for availability) SALE 10 of

East of England, Cambridgeshire

HUGE selection of laptops / desktops for sale from £90 (call for availability) SALE 10% off Everything!! Always a good selection of premium laptops for sale specifically selected and professionally refurbished. All laptops have working batteries and mains chargers included in the price. Any queries or for anything specific please call... Mark on 07751278097 077512780...(click to reveal full phone number) . Current list of laptops:

-----

Location

• HP / Compaq CQ70 - Intel Dual Core 1.6Ghz, 2Gb, 160GB, WEBCAM, HDMI Windows Vista, Wifi, DVDRW, Immacaulate only £55.00 (£50.00 after discount)

• Dell Inspiron 1545 - Intel Core 2 Duo 2.2Ghz, 4Gb, 500GB, WEBCAM, Windows 7 Pro 64bit, Wifi, DVDRW, only £70.00 (£60.00 after discount) (COMING SOON)

• Dell Latitude E6400 - Intel Core 2 Duo 2.2Ghz, 4Gb, 160GB, WEBCAM, Windows 7 Pro 64bit, Wifi, DVDRW, new battery only £70.00 (£60.00 after discount) (COMING SOON)

• HP Elitebook 8440p - Intel Core i5 2.4Ghz, 4Gb, 180GB SSD, Windows 7 Pro 64bit, Wifi, only £140.00 (£126.00 after discount)

• Dell Latitude E6410 - Intel Core i5 2.2Ghz, 4Gb, 120GB SSD, Windows 7 Pro 64bit, Wifi, DVDRW, only £140.00 (£126.00 after discount)

• Fujitsu Lifebook AH532 - Intel Core i3 2.2Ghz, 8Gb, 128GB SSD, WEBCAM, Windows 7 Pro 64bit,

HDMI, Wifi, DVDRW, New battery, £160.00 (£144.00 after discount) (COMING SOON)

• Dell Studio 1558 - Intel Core i3 2.1Ghz, 4Gb, 320GB, Windows 7 64bit, Wifi, WEBCAM, HDMI,

DVDRW, new battery, only £160.00 (£144.00 after discount)

• Lenovo Thinkpad X230 - Intel Core i7 2.9Ghz, 8Gb, 240GB SSD, Windows 7 Pro 64bit, Wifi, WEBCAM, only £250.00 (£225.00 after discount)

Extras:

Intel 2.5" SSD Drive 3Gb/s 160Gb can be added to Win7 laptop for extra £25

San Disk 2.5" SSD Drive 6Gb/s 240Gb can be added to Win7 laptop for extra £65

Laptop cases for laptops up to 15.6" screens from £10.00

Display Port to HDMI Cable 1m (for laptops with display ports above to tvs) £10.00 All laptops are