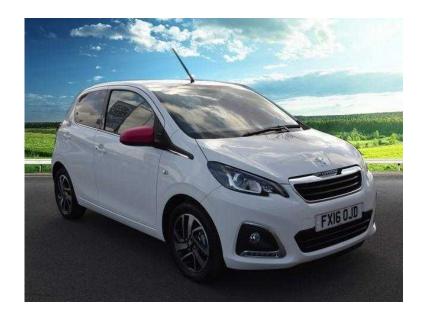

## Peugeot 108 2016 (9,991 GBP)

Location Yorkshire and the Humber, South Humberside https://www.freeadsz.co.uk/x-478838-z

Registered 2016, Registration FX16OJD, Fuel Type Petrol, Tax Band A, Tax Cost £0, Engine Size 1.2l, Fuel Consumption 65.7 mpg, Doors 5, Stock Number 6760381, Previous Owners N/A, Bodystyle Hatchback, Transmission Manual, Colour White, Interior Trim Cloth, Exterior Colour Special solid Diamond