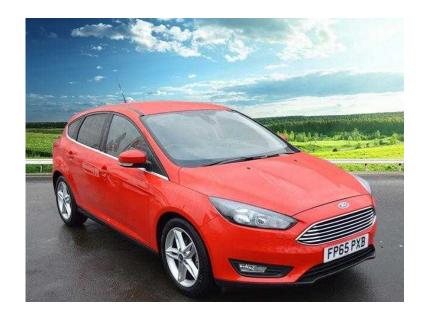

## Ford Focus 2016 (11,999 GBP)

Location Yorkshire and the Humber, South Humberside https://www.freeadsz.co.uk/x-478843-z

Mileage 14,170 miles, Registered 2016, Registration FP65PXB, Fuel Type Petrol, Tax Band B, Tax Cost £20, Engine Size 1I, Fuel Consumption 60.1 mpg, Doors 5, Stock Number 6769679, Previous Owners N/A, Bodystyle Hatchback, Transmission Manual, Colour Red, Interior Trim N/A, Exterior Colour