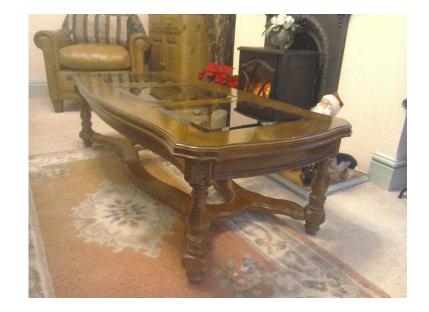

## Coffee Table (35 GBP)

Location **South East, West Sussex** https://www.freeadsz.co.uk/x-478920-z

Lovely Walnut coffee table, with three beveled glass paneled top, turned legs and lower shelf underneath. Length 4'8" x Width 2'2" x Hight 1'4" 01903 243054 01903 2430...(click to reveal full phone)