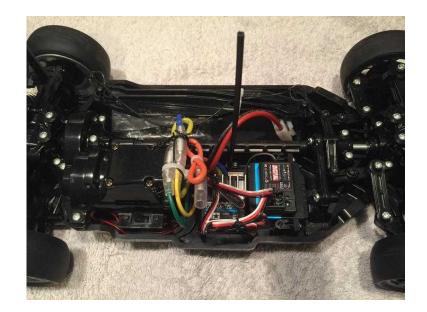

## **Tamiya TT02 Radio Controlled Car (102 GBP)**

Location **South East, West Sussex** https://www.freeadsz.co.uk/x-478926-z

I built this 1/10 scale Tamiya TT02 4 wheeled drive radio controlled chassis about 2 months ago. It is in full working order and has only been run on carpet to ensure it is fully working. It comes comes complete with build manual and 2 channel transmitter.

If the buyer decides to buy it, it will require a 7.2volt NiMH Battery and a body for the chassis. The body and battery for the TT02 chassis can be purchased from most model shops or eBay. If you require any more information please contact me. Buyer can collect or it can be posted;