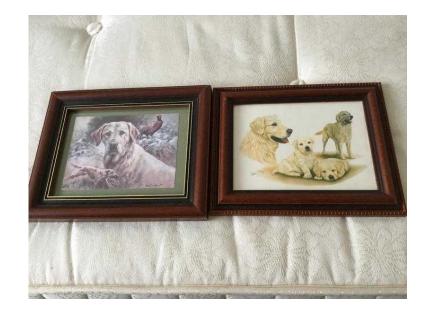

## Pair of Labrador prints (15 GBP)

Location **South East, West Sussex** https://www.freeadsz.co.uk/x-478927-z

wooden framed with glass front v.g.c size:26x21cm approximately would be a lovely gift for some one who loves labradors selling as a pair;